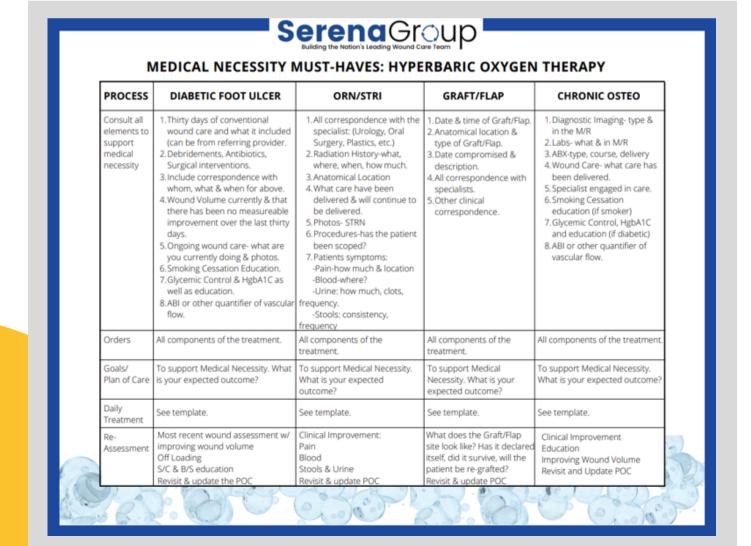

### Clinical Resources for Referral Sources

- DFU -> HBOT Pathway
- HBOT Medical Necessity Must-Haves
- Disease Specific Flyers
- Research Studies
- Case Studies
- When to Refer.....