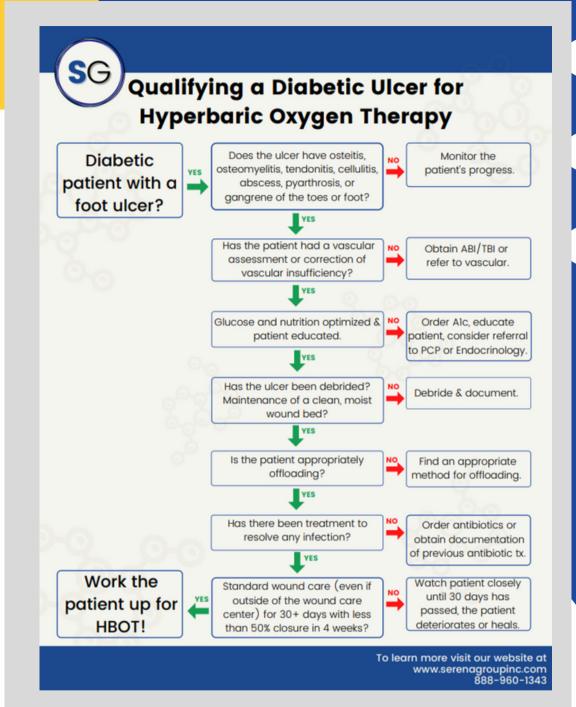

## What about hyperbaric specific resources?

- Hyperbaric Evaluation Criteria Checklist
- Hyperbaric Pre-Treatment Checklist
- HBOT Safety Poster
- HBOT Safety Poster (Spanish Version)
- Teed Scale Descriptions
- DFU to HBO Pathway
- Hyperbaric Brochure
- Identifying Hyperbaric Candidates PowerPoint
- Hyperbaric Educational PowerPoint
- Pre-Auth Worksheet
- How To: Pre-Auth Recorded PowerPoint
- Smoke Hood Ordering Form
- Monthly HBOT Safety Webinar

### Clinical Resources for Referral Sources

- DFU -> HBOT Pathway
- HBOT Medical Necessity Must-Haves
- Disease Specific Flyers
- Research Studies
- Case Studies
- When to Refer.....